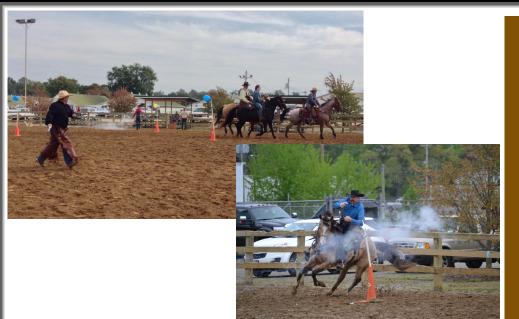

## **NORTHERN OHIO OUTLAWS** COWBOY MOUNTED SHOOTING CLINIC

Ready to get started in cowboy mounted shooting? Join us for an informative clinic with you and horse! Where? Ruggles Arena, 2651 Township Rd 155, Cardington, Ohio 43315

When? Sunday April 15, from 10 AM – 3 PM (Arrive at 9 AM)

**What?** Experienced horsemen & Mounted Shooters will lead three different sessions consisting of

- gun safety and ground shooting
- cowboy mounted shooting period clothing
- horsemanship followed by competition style training